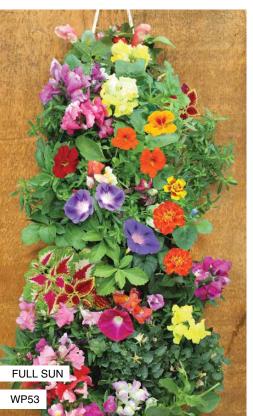

#### **Hummingbird Hanging Seed Kit**

Kit de semillas para Jardín colgante Colibrí

Enjoy a profusion of color and blooms. Includes a hanging bag with rope, special hummingbird attracting seed mix & complete planting and care instructions.

#### WP53 **\$16.00**