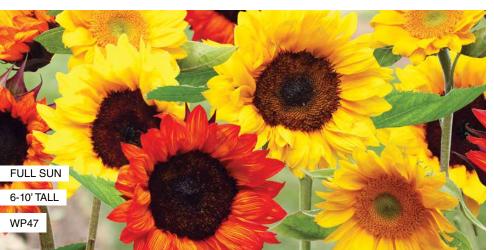

#### **Sunflower Flower Mat**

Tapete de Semillas de Girasol

This special mix called "Autumn Beauty" produces a gorgeous array of sunny color in all the fabulous colors of fall - deep red, rich copper, gold, yellow, rust, and intriguing two-tones. Great in cut flower bouquets!

#### WP47 \$10.00