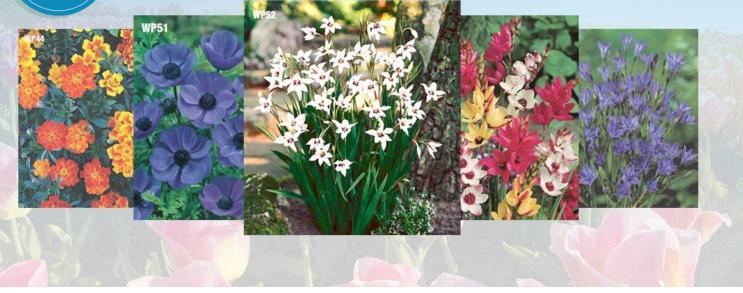

WP39 \$8.50

**Two Sun-Loving Saddlebags** (Mixed Pansy & Mixed Butterfly) | 2 Seed Kits Dos Juegos de Alforjas de Semillas amantes al Sol [Mezcla de Pensamiento y Mariposa]

Bring twice the color to your patio! Each bountiful kit will create a waterfall of blossoms on both sides of any railing.

#### WP51 **\$22.00**

Mixed Gladiolus - 15 bulbs Mezcla de Gladiolas - 15 Bulbos

A complete spectrum of vibrant color and delightfully ruffled flower form on sturdy stalks.

WP34 **\$18.00** 

**Colorfest Collection - 80 bulbs** Cóleccion de Colores - 80 bulbos

This 80 bulb collection will provide months of bright flowers. 35 Oxalis, 15 Anemone blanda, 10 mixed Freesia, and 20 mixed Ixia.

WP32 \$32.00

**WP32** 