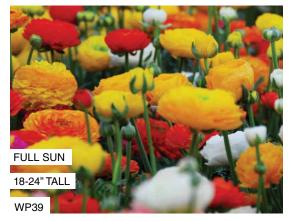

#### WP43 **\$9.50**

Mixed Ranunculus - 10 Bulbs Mezcla de Ranúnculos - 10 Bulbos

Each bulb produces from 30-35 blossoms over a 4 to 6 week flowering period, and cutting them for bouquets only encourages more flowers.

WP39 \$8.50

**Two Sun-Loving Saddlebags** (Mixed Pansy & Mixed Butterfly) | 2 Seed Kits Dos Juegos de Alforjas de Semillas amantes al Sol [Mezcla de Pensamiento y Mariposa]

Bring twice the color to your patio! Each bountiful kit will create a waterfall of blossoms on both sides of any railing.