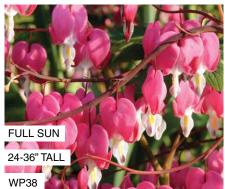

**Bleeding Hearts - 1 root division** Corazón Sangriento - Primera División

Pendants of brilliant rose-colored, heart-shaped blooms dangle delicately from arching stems up to 24-36" tall.

WP38 \$15.00