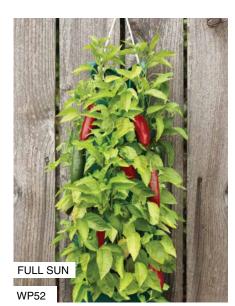

WP31 \$9.50

**Organic Jalapeño Pepper Hanging Seed Kit** Jardín Orgánico Vertical "Chiles Jalapeños"

Pick your ripe Jalapeños for use on nachos, in salsa, or smoke the mature red ones over mesquite chips to make your own chipotle sauce. Organic and GMO Free.