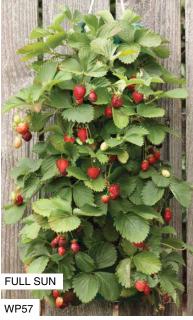

#### **Strawberry Hanging** 1 Kit (10 Plants) Juego Colgante de Fresas

Enjoy as a garden accent, and as a source of sweet, sun-ripened berries.

WP57 \$34.00