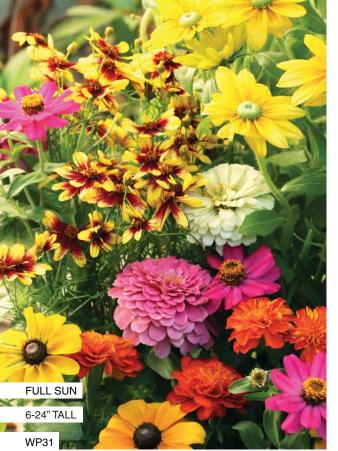

#### **Butterfly Garden Flower Mat**

Tapete de Semillas para Jardín de Mariposas

Attract multitudes of butterflies with this colorful blend of annuals for quick, long lasting color. Seeded flower mat measures 17" x 5'.

WP31 \$9.50

**Organic Jalapeño Pepper Hanging Seed Kit** Jardín Orgánico Vertical "Chiles Jalapeños"

Pick your ripe Jalapeños for use on nachos, in salsa, or smoke the mature red ones over mesquite chips to make your own chipotle sauce. Organic and GMO Free.