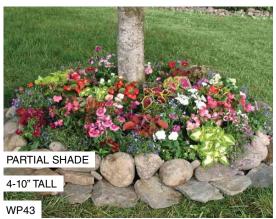

#### Shady Annual Tree Ring Flower Mat

Aro Anual Amante a la Sombra de Árbol

Beautify your trees with this easy-to-use seeded tree ring. Within weeks you'll have a bounty of shade loving flowers!

#### WP43 **\$9.50**

Mixed Ranunculus - 10 Bulbs Mezcla de Ranúnculos - 10 Bulbos

Each bulb produces from 30-35 blossoms over a 4 to 6 week flowering period, and cutting them for bouquets only encourages more flowers.