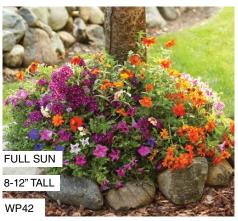

WP36 \$38.00

**Sunny Tree Ring Flower Mat** Anillo Soleado para Árbol

Protect and beautify your trees at the same time with this easy-to-use seeded tree ring.

WP42 \$10.50

All Products are 100% Guaranteed