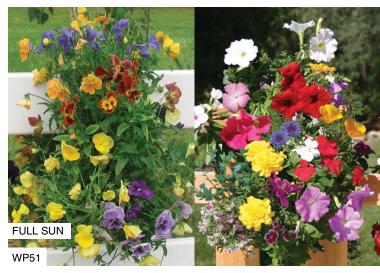

WP39 \$8.50

**Two Sun-Loving Saddlebags** (Mixed Pansy & Mixed Butterfly) | 2 Seed Kits Dos Juegos de Alforjas de Semillas amantes al Sol [Mezcla de Pensamiento y Mariposa]

Bring twice the color to your patio! Each bountiful kit will create a waterfall of blossoms on both sides of any railing.

#### WP51 **\$22.00**