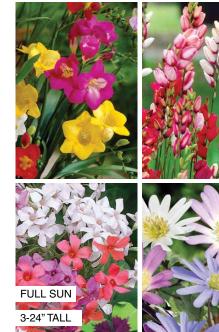

Mixed Gladiolus - 15 bulbs Mezcla de Gladiolas - 15 Bulbos

A complete spectrum of vibrant color and delightfully ruffled flower form on sturdy stalks.

WP34 **\$18.00** 

**Colorfest Collection - 80 bulbs** Cóleccion de Colores - 80 bulbos

This 80 bulb collection will provide months of bright flowers. 35 Oxalis, 15 Anemone blanda, 10 mixed Freesia, and 20 mixed Ixia.

WP32 \$32.00

**WP32** 

#### **Garden Spectacular** 57 Bulbs

Jardín Espectacular - 57 Bulbos

A combination of premium bulbs to supply dramatic color spring through fall. Glads, Freesia, Liatris Spicata and Orchid Glads. 57 bulbs in all - at a price that's as easy on the pocketbook as it is on the eyes!