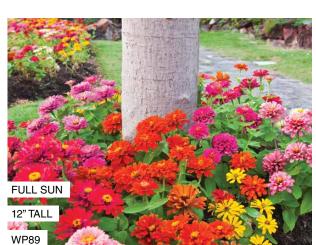

#### **Rainbow Dwarf Zinnia Flower Tree Rina**

Anillo de árbol de flores de Zinnia enana arcoíris

This special mix of zinnias brings a rainbow of sunny colors, showcasing the lovely shades everyone adores in zinnias.

WP89 \$10.50

HUGE SAVINGS