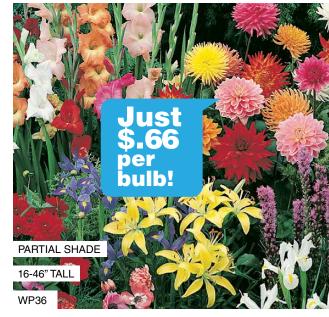

#### **Garden Spectacular** 57 Bulbs

Jardín Espectacular - 57 Bulbos

A combination of premium bulbs to supply dramatic color spring through fall. Glads, Freesia, Liatris Spicata and Orchid Glads. 57 bulbs in all - at a price that's as easy on the pocketbook as it is on the eyes!

WP36 \$38.00

**Sunny Tree Ring Flower Mat** Anillo Soleado para Árbol

Protect and beautify your trees at the same time with this easy-to-use seeded tree ring.

WP42 \$10.50

All Products are 100% Guaranteed